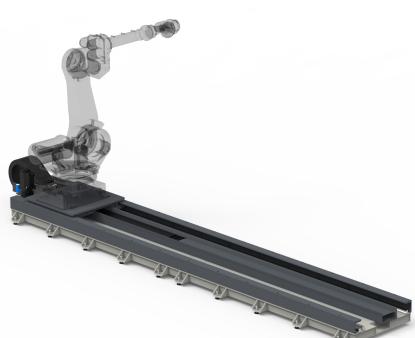

## Specifications

The STL family's heavier version, for a payload up to 4 tons. The structure is made of welded steel, similarly to the whole STL family. The modular construction makes it easily adaptable for various needs, to fit to the customer's specifications.

## Available options:

- Double carriage,
- Automatic lubrication
- Ina, Rexroth, Schneeberger, Hiwin, THK brand guidance system.
- Extended carriage for carrying welding power source and wire barrel
- Closed or open cable chain