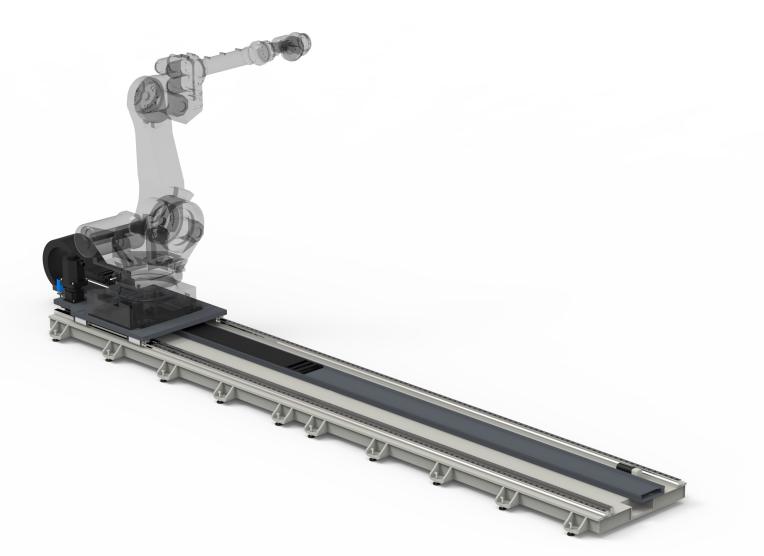

## Specifications

The STL family's heavier version, for a payload up to 4 tons. The structure is made of welded steel, similarly to the whole STL family. The modular construction makes it easily adaptable for various needs, to fit to the customer's specifications.

## Available options:

- Double carriage,
- Automatic lubrication
- Ina, Rexroth, Schneeberger, Hiwin, THK brand guidance system.
- Extended carriage for carrying welding power source and wire barrel
- Closed or open cable chain