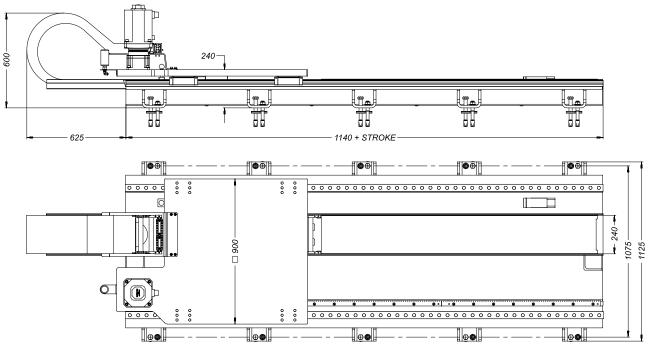

| Technical Data                     |                             | Only Robot<br>(Including Tool & Workpiece) | With Additional Static Load<br>(Including Robot & Additional Equipment) |
|------------------------------------|-----------------------------|--------------------------------------------|-------------------------------------------------------------------------|
| Max. Payload                       | (per carriage) kg           | 2.000                                      | 4.000                                                                   |
| Max. Speed                         | m/min                       | 150                                        | 120                                                                     |
| Max Acceleration                   | m/s²                        | 3                                          | 2                                                                       |
| Available stroke                   | travel lenght               | From 2 m, in 1 m steps                     |                                                                         |
| Total lenght                       |                             | Stroke + 1140 mm                           | Stroke + 1140 mm                                                        |
| Robot Payload                      | kg                          | 60-300                                     |                                                                         |
| Max. Robot Weight*                 | kg                          | 2.000                                      |                                                                         |
| *Includes tool, workpiece, option  | S                           |                                            |                                                                         |
| Mounting position                  |                             | Floor, Wall**, Ceiling, Elevated***        | Floor, Wall**, Ceiling, Elevated***                                     |
| **In case of wall mounting, maxing | mum payload reduces to half |                                            |                                                                         |
| ***Ask for detailed information at | pout it                     |                                            |                                                                         |
| Repeatability                      | mm                          | ± 0,01                                     | ± 0,01                                                                  |
| Life                               | million meter               | 10                                         | 10                                                                      |
| 009<br>600-                        |                             | Пр.<br>Пр.<br>1140 + STROKE                |                                                                         |
|                                    |                             |                                            |                                                                         |