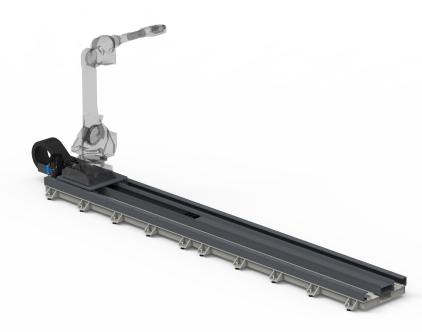

## **Specifications**

The STL family's second member, up to 2000kg payload. The structure is made of welded steel, similarly to the whole STL family. The modular construction makes it easily adaptable for various needs, to fit to the customer's specifications.

| Technical Data                  |                                | Only Robot (Including Tool & Workpiece) | With Additional Static Load (Including Robot & Additional Equipment) |
|---------------------------------|--------------------------------|-----------------------------------------|----------------------------------------------------------------------|
| Max. Payload                    | (per carriage) kg              | 1.000                                   | 2.000                                                                |
| Max. Speed                      | m/min                          | 150                                     | 120                                                                  |
| Max Acceleration                | m/s <sup>2</sup>               | 4                                       | 2                                                                    |
| Available stroke                | travel lenght                  | From 2 m, in 1 m steps                  |                                                                      |
| Total lenght                    |                                | Stroke + 970 mm                         | Stroke + 970 mm                                                      |
| Robot Payload                   | kg                             | 20-260                                  |                                                                      |
| Max. Robot Weight*              | kg                             | 1.000                                   |                                                                      |
| *Includes tool, workpiece, opti | ons                            |                                         |                                                                      |
| Mounting position               |                                | Floor, Wall**, Ceiling, Elevated***     | Floor, Wall**, Ceiling, Elevated***                                  |
| **In case of wall mounting, ma  | aximum payload reduces to half |                                         |                                                                      |
| ***Ask for detailed information | about it                       |                                         |                                                                      |
| Repeatability                   | mm                             | ± 0,01                                  | ± 0,01                                                               |
| Life                            | million meter                  | 10                                      | 10                                                                   |