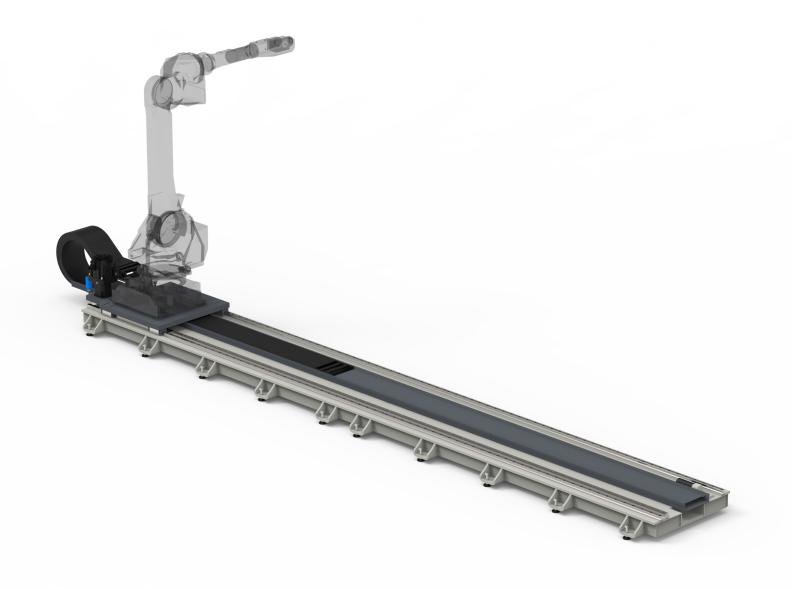

## **Specifications**

The STL family's second member, up to 2000kg payload. The structure is made of welded steel, similarly to the whole STL family. The modular construction makes it easily adaptable for various needs, to fit to the customer's specifications.

| Technical Data                  |                                | Only Robot (Including Tool & Workpiece) | With Additional Static Load (Including Robot & Additional Equipment) |
|---------------------------------|--------------------------------|-----------------------------------------|----------------------------------------------------------------------|
| Max. Payload                    | (per carriage) kg              | 1.000                                   | 2.000                                                                |
| Max. Speed                      | m/min                          | 150                                     | 120                                                                  |
| Max Acceleration                | m/s <sup>2</sup>               | 4                                       | 2                                                                    |
| Available stroke                | travel lenght                  | From 2 m, in 1 m steps                  |                                                                      |
| Total lenght                    |                                | Stroke + 970 mm                         | Stroke + 970 mm                                                      |
| Robot Payload                   | kg                             | 20-260                                  |                                                                      |
| Max. Robot Weight*              | kg                             | 1.000                                   |                                                                      |
| *Includes tool, workpiece, opti | ons                            |                                         |                                                                      |
| Mounting position               |                                | Floor, Wall**, Ceiling, Elevated***     | Floor, Wall**, Ceiling, Elevated***                                  |
| **In case of wall mounting, ma  | aximum payload reduces to half |                                         |                                                                      |
| ***Ask for detailed information | about it                       |                                         |                                                                      |
| Repeatability                   | mm                             | ± 0,01                                  | ± 0,01                                                               |
| Life                            | million meter                  | 10                                      | 10                                                                   |