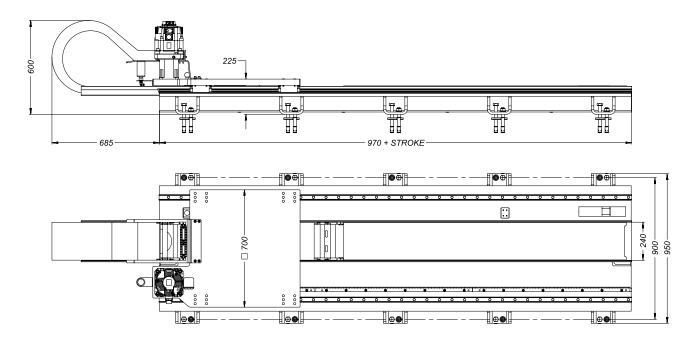

| Technical Data                  |                                | Only Robot (Including Tool & Workpiece) | With Additional Static Load (Including Robot & Additional Equipment) |
|---------------------------------|--------------------------------|-----------------------------------------|----------------------------------------------------------------------|
| Max. Payload                    | (per carriage) kg              | 1.000                                   | 2.000                                                                |
| Max. Speed                      | m/min                          | 150                                     | 120                                                                  |
| Max Acceleration                | m/s <sup>2</sup>               | 4                                       | 2                                                                    |
| Available stroke                | travel lenght                  | From 2 m, in 1 m steps                  |                                                                      |
| Total lenght                    |                                | Stroke + 970 mm                         | Stroke + 970 mm                                                      |
| Robot Payload                   | kg                             | 20-260                                  |                                                                      |
| Max. Robot Weight*              | kg                             | 1.000                                   |                                                                      |
| *Includes tool, workpiece, opti | ons                            |                                         |                                                                      |
| Mounting position               |                                | Floor, Wall**, Ceiling, Elevated***     | Floor, Wall**, Ceiling, Elevated***                                  |
| **In case of wall mounting, ma  | aximum payload reduces to half |                                         |                                                                      |
| ***Ask for detailed information | about it                       |                                         |                                                                      |
| Repeatability                   | mm                             | ± 0,01                                  | ± 0,01                                                               |
| Life                            | million meter                  | 10                                      | 10                                                                   |