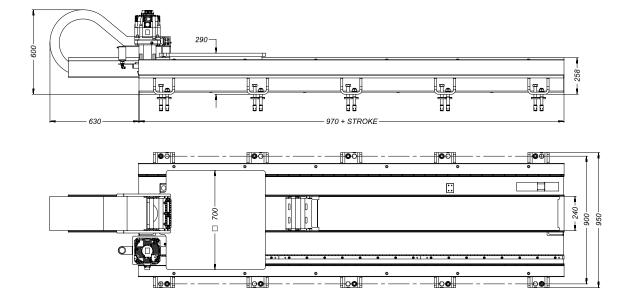

| Technical Data                  |                                | Only Robot (Including Tool & Workpiece) | With Additional Static Load (Including Robot & Additional Equipment) |
|---------------------------------|--------------------------------|-----------------------------------------|----------------------------------------------------------------------|
| Max. Payload                    | (per carriage) kg              | 1.000                                   | 2.000                                                                |
| Max. Speed                      | m/min                          | 150                                     | 120                                                                  |
| Max Acceleration                | m/s <sup>2</sup>               | 4                                       | 2                                                                    |
| Available stroke                | travel lenght                  | From 2 m, in 1 m steps                  |                                                                      |
| Total lenght                    |                                | Stroke + 970 mm                         | Stroke + 970 mm                                                      |
| Robot Payload                   | kg                             | 20-260                                  |                                                                      |
| Max. Robot Weight*              | kg                             | 1.000                                   |                                                                      |
| *Includes tool, workpiece, opti | ons                            |                                         |                                                                      |
| Mounting position               |                                | Floor, Wall**, Ceiling, Elevated***     | Floor, Wall**, Ceiling, Elevated***                                  |
| **In case of wall mounting, ma  | aximum payload reduces to half |                                         |                                                                      |
| ***Ask for detailed information | about it                       |                                         |                                                                      |
| Repeatability                   | mm                             | ± 0,01                                  | ± 0,01                                                               |
| Life                            | million meter                  | 10                                      | 10                                                                   |