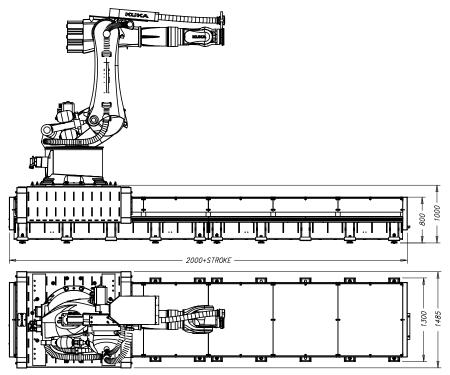

million meter

| Technical Data                    |                               | (Including Tool & Workpiece)        | (Including Robot & Additional Equipment) |
|-----------------------------------|-------------------------------|-------------------------------------|------------------------------------------|
| Max. Payload                      | (per carriage) kg             | 4.000                               | 6.000                                    |
| Max. Speed                        | m/min                         | 120                                 | 102                                      |
| Max Acceleration                  | m/s²                          | 2                                   | 1,9                                      |
| Available stroke                  | travel lenght                 | From 2 m, in 1 m steps              |                                          |
| Total lenght                      |                               | Stroke + 2 m                        | Stroke + 2 m                             |
| Robot Payload                     | kg                            | 240-700                             |                                          |
| Max. Robot Weight*                | kg                            | 2.000                               |                                          |
| *Includes tool, workpiece, option | ons                           |                                     |                                          |
| Mounting position                 |                               | Floor, Wall**, Ceiling, Elevated*** | Floor, Wall**, Ceiling, Elevated***      |
| **In case of wall mounting, ma    | ximum payload reduces to half |                                     |                                          |
| ***Ask for detailed information   | about it                      |                                     |                                          |
| Repeatability                     | mm                            | ± 0,01                              | ± 0,01                                   |