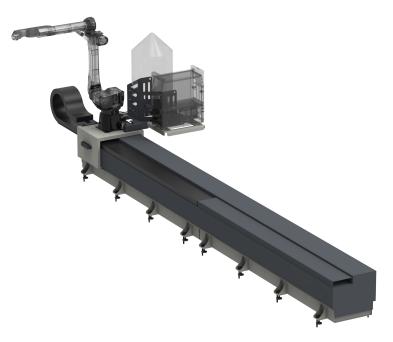

## **Specifications**

The STK family's entry model, capable to carry up to 1000kg useful payload. Fully covered version of the STN family. The steel structure is covered with a walkable upper plating, protecting the tracks internal components from falling particles, or dripping fluids. Just as the STN family, the structure is modularly extendable to fit to the customer's specifications.