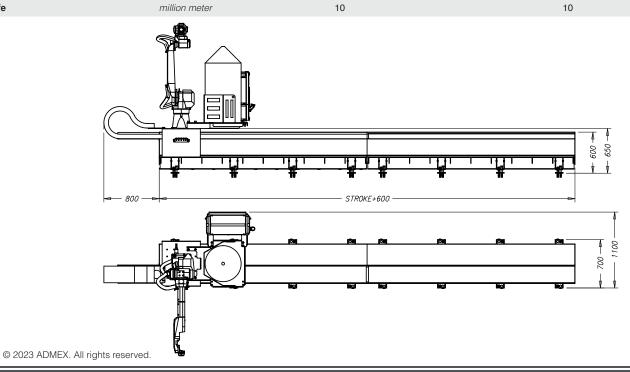

± 0,01

| Technical Data                                              |                   | Only Robot (Including Tool & Workpiece) | With Additional Static Load (Including Robot & Additional Equipment) |
|-------------------------------------------------------------|-------------------|-----------------------------------------|----------------------------------------------------------------------|
| Max. Payload                                                | (per carriage) kg | 400                                     | 1.000                                                                |
| Max. Speed                                                  | m/min             | 192                                     | 162                                                                  |
| Max Acceleration                                            | m/s²              | 3                                       | 3                                                                    |
| Available stroke                                            | travel lenght     | From 2 m, in 1 m steps                  |                                                                      |
| Total lenght                                                |                   | Stroke + 600 mm                         | Stroke + 600 mm                                                      |
| Robot Payload                                               | kg                | 3-20                                    |                                                                      |
| Max. Robot Weight*                                          | kg                | 400                                     |                                                                      |
| *Includes tool, workpiece, options                          |                   |                                         |                                                                      |
| Mounting position                                           |                   | Floor, Wall**, Ceiling, Elevated***     | Floor, Wall**, Ceiling, Elevated***                                  |
| **In case of wall mounting, maximum payload reduces to half |                   |                                         |                                                                      |
| ***Ask for detailed information about it                    |                   |                                         |                                                                      |